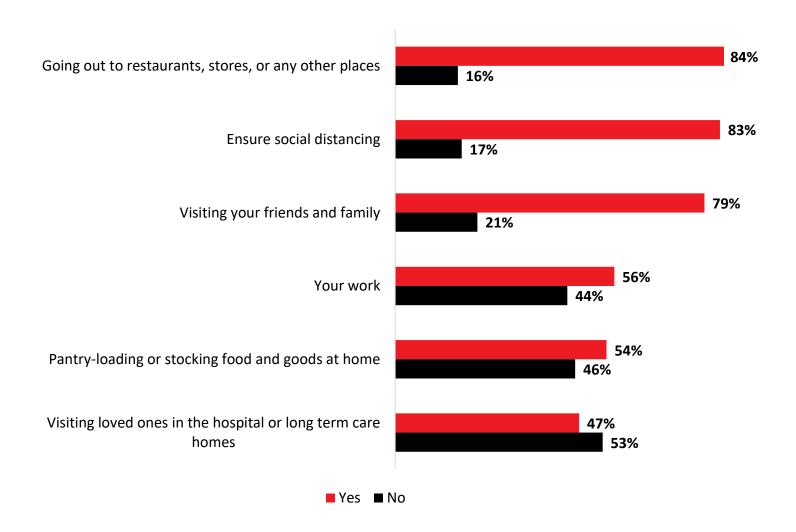

CTC8. At the moment, is the current crisis having a direct impact on your usual behavior and habits when it comes to the following:

CTC8. At the moment, is the current crisis having a direct impact on your usual behavior and habits when it comes to the following:

| TOTAL<br>CANAD                                        | ATL   | QC          | ON  | MB/SK      | АВ          | ВС  | Male        | Female | 18-34 | 35-54       | 55+ | English     | French | Other |
|-------------------------------------------------------|-------|-------------|-----|------------|-------------|-----|-------------|--------|-------|-------------|-----|-------------|--------|-------|
| Weighted n = 1,508                                    | 103   | 354         | 579 | 98         | 169         | 204 | 732         | 776    | 403   | 532         | 573 | 968         | 314    | 219   |
| Unweighted n = 1,508                                  | 102   | 406         | 600 | 125        | 125         | 150 | 713         | 795    | 407   | 516         | 585 | 925         | 350    | 226   |
| Going out to restaurants, stores, or any other place  | s     |             |     |            |             |     |             |        |       |             |     |             |        |       |
| Yes <b>84</b> %                                       | 82%   | 86%         | 85% | 85%        | 79%         | 85% | <b>82</b> % | 86%    | 82%   | 86%         | 84% | 84%         | 86%    | 83%   |
| No <b>16</b> %                                        | 18%   | 14%         | 15% | 15%        | 21%         | 15% | 18%         | 14%    | 18%   | 14%         | 16% | 16%         | 14%    | 17%   |
| Ensure social distancing                              |       |             |     |            |             |     |             |        |       |             |     |             |        |       |
| Yes <b>83</b> %                                       | 80%   | 89%         | 81% | <b>76%</b> | 86%         | 83% | <b>82%</b>  | 85%    | 84%   | 83%         | 84% | 81%         | 91%    | 86%   |
| No 17%                                                | 20%   | 11%         | 19% | 24%        | 14%         | 17% | 18%         | 15%    | 16%   | 17%         | 16% | 19%         | 9%     | 14%   |
| Visiting your friends and family                      |       |             |     |            |             |     |             |        |       |             |     |             |        |       |
| Yes <b>79%</b>                                        | 77%   | 83%         | 79% | 74%        | <b>72</b> % | 80% | <b>74</b> % | 84%    | 79%   | 77%         | 80% | <b>77</b> % | 85%    | 78%   |
| No <b>21%</b>                                         | 23%   | <b>17</b> % | 21% | 26%        | 28%         | 20% | 26%         | 16%    | 21%   | 23%         | 20% | 23%         | 15%    | 22%   |
| Your work                                             |       |             |     |            |             |     |             |        |       |             |     |             |        |       |
| Yes <b>56%</b>                                        | 44%   | 61%         | 56% | 53%        | 60%         | 55% | 58%         | 55%    | 69%   | <b>70</b> % | 35% | 56%         | 61%    | 54%   |
| No 44%                                                | 56%   | 39%         | 44% | 47%        | 40%         | 45% | 42%         | 45%    | 31%   | 30%         | 65% | 44%         | 39%    | 46%   |
| Pantry-loading or stocking food and goods at home     |       |             |     |            |             |     |             |        |       |             |     |             |        |       |
| Yes <b>54%</b>                                        | 48%   | 59%         | 52% | 45%        | 60%         | 55% | 53%         | 55%    | 60%   | 56%         | 48% | 51%         | 58%    | 62%   |
| No 46%                                                | 52%   | 41%         | 48% | 55%        | 40%         | 45% | 47%         | 45%    | 40%   | 44%         | 52% | 49%         | 42%    | 38%   |
| Visiting loved ones in the hospital or long-term care | homes |             |     |            |             |     |             |        |       |             |     |             |        |       |
| Yes 47%                                               | 38%   | 53%         | 45% | 50%        | 48%         | 43% | 48%         | 45%    | 43%   | 47%         | 49% | 44%         | 53%    | 51%   |
| No 53%                                                | 62%   | 47%         | 55% | 50%        | 52%         | 57% | 52%         | 55%    | 57%   | 53%         | 51% | 56%         | 47%    | 49%   |