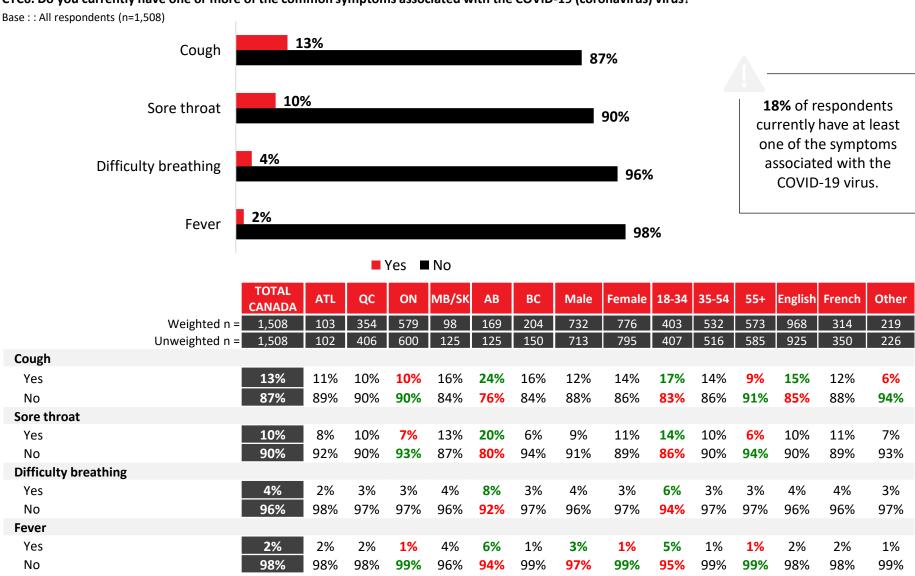

CTC6. Do you currently have one or more of the common symptoms associated with the COVID-19 (coronavirus) virus?

CTC7. Do you personally know someone who has received a diagnosis that they actually have the virus?

|            |                | TOTAL<br>CANADA | ATL | QC  | ON  | MB/SK | АВ  | вс  | Male | Female | 18-34 | 35-54 | 55+ | English | French | Other |
|------------|----------------|-----------------|-----|-----|-----|-------|-----|-----|------|--------|-------|-------|-----|---------|--------|-------|
|            | Weighted n =   | 1,508           | 103 | 354 | 579 | 98    | 169 | 204 | 732  | 776    | 403   | 532   | 573 | 968     | 314    | 219   |
|            | Unweighted n = | 1,508           | 102 | 406 | 600 | 125   | 125 | 150 | 713  | 795    | 407   | 516   | 585 | 925     | 350    | 226   |
| Yes        |                | 4%              | 3%  | 3%  | 3%  | 2%    | 6%  | 5%  | 4%   | 3%     | 7%    | 3%    | 2%  | 4%      | 3%     | 2%    |
| No         |                | 95%             | 95% | 96% | 96% | 98%   | 90% | 92% | 94%  | 96%    | 90%   | 95%   | 98% | 94%     | 96%    | 97%   |
| Don't know |                | 2%              | 2%  | 1%  | 1%  | 0%    | 3%  | 3%  | 2%   | 1%     | 3%    | 2%    | 0%  | 2%      | 1%     | 1%    |