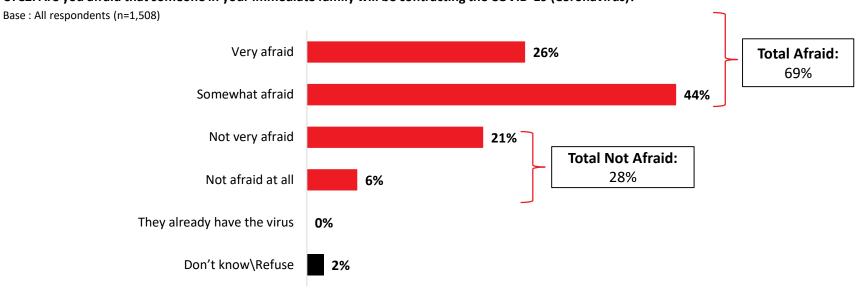

CTC2. Are you afraid that someone in your immediate family will be contracting the COVID-19 (Coronavirus)?

|                           |                | TOTAL<br>CANADA | ATL | QC  | ON  | MB/SK | АВ  | ВС  | Male | Female | 18-34 | 35-54 | 55+ | English | French | Other |
|---------------------------|----------------|-----------------|-----|-----|-----|-------|-----|-----|------|--------|-------|-------|-----|---------|--------|-------|
|                           | Weighted n =   | 1,508           | 103 | 354 | 579 | 98    | 169 | 204 | 732  | 776    | 403   | 532   | 573 | 968     | 314    | 219   |
| l                         | Unweighted n = | 1,508           | 102 | 406 | 600 | 125   | 125 | 150 | 713  | 795    | 407   | 516   | 585 | 925     | 350    | 226   |
| Total Afraid              |                | 69%             | 76% | 66% | 68% | 73%   | 70% | 74% | 64%  | 75%    | 72%   | 73%   | 65% | 69%     | 66%    | 78%   |
| Very afraid               |                | 26%             | 28% | 26% | 25% | 19%   | 23% | 32% | 20%  | 31%    | 27%   | 28%   | 23% | 25%     | 24%    | 33%   |
| Somewhat afraid           |                | 44%             | 48% | 41% | 43% | 54%   | 47% | 42% | 44%  | 44%    | 45%   | 45%   | 42% | 44%     | 42%    | 45%   |
| <b>Total Not Afraid</b>   |                | 28%             | 20% | 32% | 29% | 27%   | 24% | 25% | 33%  | 23%    | 24%   | 25%   | 33% | 28%     | 31%    | 21%   |
| Not very afraid           |                | 21%             | 16% | 28% | 20% | 23%   | 18% | 19% | 25%  | 18%    | 19%   | 18%   | 26% | 20%     | 28%    | 17%   |
| Not afraid at all         |                | 6%              | 4%  | 4%  | 9%  | 5%    | 6%  | 6%  | 8%   | 5%     | 4%    | 7%    | 7%  | 8%      | 3%     | 4%    |
| They already have the vir | rus            | 0%              | 1%  | 0%  | 0%  | 0%    | 3%  | 0%  | 1%   | 0%     | 1%    | 0%    | 0%  | 1%      | 0%     | 0%    |
| Don't know\Refuse         |                | 2%              | 3%  | 2%  | 3%  | 0%    | 3%  | 1%  | 3%   | 2%     | 3%    | 2%    | 2%  | 2%      | 2%     | 1%    |