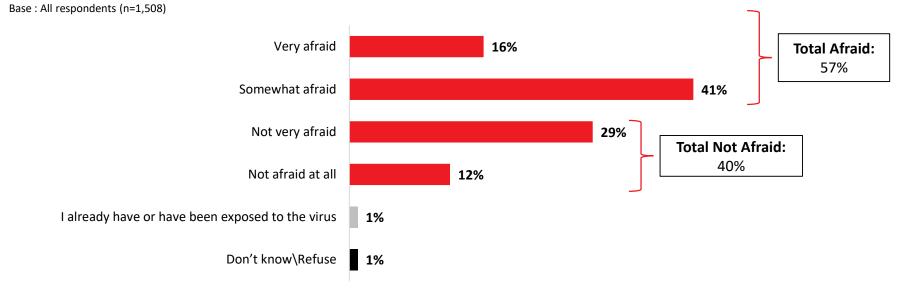

#### CTC1. Are you personally afraid of contracting the COVID-19 (Coronavirus)?

Creat. Are you personally arraid of contracting the COVID-15 (Coronavirus):

|                                                 | TOTAL<br>CANADA | ATL | QC          | ON  | MB/SK | АВ  | вс  | Male | Female | 18-34 | 35-54 | 55+ | English | French | Other |
|-------------------------------------------------|-----------------|-----|-------------|-----|-------|-----|-----|------|--------|-------|-------|-----|---------|--------|-------|
| Weighte                                         | ed n = 1,508    | 103 | 354         | 579 | 98    | 169 | 204 | 732  | 776    | 403   | 532   | 573 | 968     | 314    | 219   |
| Unweighte                                       | ed n = 1,508    | 102 | 406         | 600 | 125   | 125 | 150 | 713  | 795    | 407   | 516   | 585 | 925     | 350    | 226   |
| Total Afraid                                    | 57%             | 64% | <b>52</b> % | 59% | 52%   | 58% | 61% | 50%  | 64%    | 57%   | 59%   | 56% | 57%     | 50%    | 68%   |
| Very afraid                                     | 16%             | 14% | 15%         | 18% | 10%   | 16% | 17% | 13%  | 19%    | 13%   | 20%   | 14% | 15%     | 15%    | 23%   |
| Somewhat afraid                                 | 41%             | 50% | <b>37</b> % | 41% | 41%   | 42% | 44% | 37%  | 45%    | 44%   | 38%   | 41% | 42%     | 36%    | 45%   |
| Total Not Afraid                                | 40%             | 32% | 48%         | 39% | 48%   | 34% | 37% | 46%  | 35%    | 38%   | 39%   | 43% | 40%     | 50%    | 30%   |
| Not very afraid                                 | 29%             | 25% | <b>37%</b>  | 26% | 35%   | 22% | 25% | 32%  | 25%    | 25%   | 28%   | 31% | 27%     | 40%    | 20%   |
| Not afraid at all                               | 12%             | 7%  | 10%         | 13% | 13%   | 12% | 12% | 14%  | 9%     | 12%   | 11%   | 12% | 13%     | 10%    | 10%   |
| I already have or have been expose to the virus | 1%              | 2%  | 0%          | 0%  | 0%    | 8%  | 0%  | 2%   | 0%     | 4%    | 1%    | 0%  | 2%      | 0%     | 1%    |
| Don't know\Refuse                               | 1%              | 3%  | 1%          | 2%  | 0%    | 0%  | 1%  | 2%   | 0%     | 1%    | 1%    | 1%  | 1%      | 0%     | 1%    |