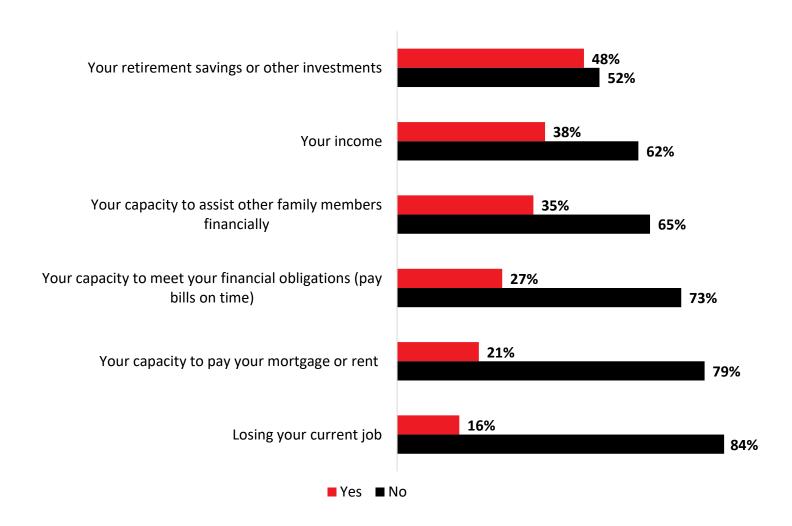

CTC9. At the moment, is the current crisis having a direct impact on you financially, when it comes to the following:

CTC9. At the moment, is the current crisis having a direct impact on you financially, when it comes to the following:

|                               | TOTAL<br>CANADA              | ATL     | QC      | ON  | MB/SK | АВ  | ВС  | Male        | Female | 18-34 | 35-54 | 55+ | English     | French | Other |
|-------------------------------|------------------------------|---------|---------|-----|-------|-----|-----|-------------|--------|-------|-------|-----|-------------|--------|-------|
|                               | Weighted n = 1,508           | 103     | 354     | 579 | 98    | 169 | 204 | 732         | 776    | 403   | 532   | 573 | 968         | 314    | 219   |
|                               | Unweighted n = 1,508         | 102     | 406     | 600 | 125   | 125 | 150 | 713         | 795    | 407   | 516   | 585 | 925         | 350    | 226   |
| Your retirement savings or    | other investments            |         |         |     |       |     |     |             |        |       |       |     |             |        |       |
| Yes                           | 48%                          | 36%     | 42%     | 46% | 45%   | 60% | 60% | 50%         | 45%    | 41%   | 45%   | 55% | 50%         | 39%    | 51%   |
| No                            | 52%                          | 64%     | 58%     | 54% | 55%   | 40% | 40% | 50%         | 55%    | 59%   | 55%   | 45% | 50%         | 61%    | 49%   |
| Your income                   |                              |         |         |     |       |     |     |             |        |       |       |     |             |        |       |
| Yes                           | 38%                          | 38%     | 33%     | 40% | 37%   | 44% | 38% | 40%         | 36%    | 55%   | 41%   | 24% | 40%         | 27%    | 44%   |
| No                            | 62%                          | 62%     | 67%     | 60% | 63%   | 56% | 62% | 60%         | 64%    | 45%   | 59%   | 76% | 60%         | 73%    | 56%   |
| Your capacity to assist other | er family members financi    | ally    |         |     |       |     |     |             |        |       |       |     |             |        |       |
| Yes                           | 35%                          | 33%     | 29%     | 35% | 26%   | 46% | 44% | 38%         | 32%    | 38%   | 36%   | 32% | <b>37</b> % | 24%    | 42%   |
| No                            | 65%                          | 67%     | 71%     | 65% | 74%   | 54% | 56% | <b>62</b> % | 68%    | 62%   | 64%   | 68% | 63%         | 76%    | 58%   |
| Your capacity to meet you     | r financial obligations (pay | bills o | n time) |     |       |     |     |             |        |       |       |     |             |        |       |
| Yes                           | 27%                          | 23%     | 21%     | 30% | 25%   | 38% | 28% | 28%         | 27%    | 37%   | 33%   | 15% | 30%         | 16%    | 33%   |
| No                            | 73%                          | 77%     | 79%     | 70% | 75%   | 62% | 72% | 72%         | 73%    | 63%   | 67%   | 85% | 70%         | 84%    | 67%   |
| Your capacity to pay your i   | mortgage or rent             |         |         |     |       |     |     |             |        |       |       |     |             |        |       |
| Yes                           | 21%                          | 16%     | 16%     | 22% | 18%   | 30% | 24% | 23%         | 20%    | 30%   | 27%   | 10% | 24%         | 13%    | 23%   |
| No                            | 79%                          | 84%     | 84%     | 78% | 82%   | 70% | 76% | 77%         | 80%    | 70%   | 73%   | 90% | <b>76%</b>  | 87%    | 77%   |
| Losing your current job       |                              |         |         |     |       |     |     |             |        |       |       |     |             |        |       |
| Yes                           | 16%                          | 21%     | 16%     | 15% | 18%   | 21% | 14% | 18%         | 15%    | 24%   | 19%   | 8%  | 17%         | 14%    | 17%   |
| No                            | 84%                          | 79%     | 84%     | 85% | 82%   | 79% | 86% | 82%         | 85%    | 76%   | 81%   | 92% | 83%         | 86%    | 83%   |