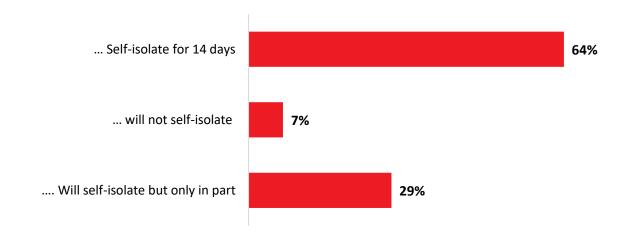

CTC8A. Governments are strongly recommending self-isolation to fight the COVID-19, that is to stay home for 14 days and limit contact with others to a strict minimum.

Base: All respondents (n=1,508)

Personally, will you...

|                                    | TOTAL<br>CANADA | ATL | QC  | ON  | MB/SK | АВ  | вс  | Male | Female | 18-34 | 35-54 | 55+ | English | French | Other |
|------------------------------------|-----------------|-----|-----|-----|-------|-----|-----|------|--------|-------|-------|-----|---------|--------|-------|
| Weighted n =                       | 1,508           | 103 | 354 | 579 | 98    | 169 | 204 | 732  | 776    | 403   | 532   | 573 | 968     | 314    | 219   |
| Unweighted n =                     | 1,508           | 102 | 406 | 600 | 125   | 125 | 150 | 713  | 795    | 407   | 516   | 585 | 925     | 350    | 226   |
| Self-isolate for 14 days           | 64%             | 72% | 64% | 64% | 57%   | 59% | 67% | 61%  | 67%    | 67%   | 61%   | 65% | 64%     | 64%    | 66%   |
| will not self-isolate              | 7%              | 2%  | 11% | 6%  | 7%    | 4%  | 6%  | 9%   | 4%     | 6%    | 7%    | 7%  | 5%      | 10%    | 7%    |
| Will self-isolate but only in part | 29%             | 27% | 25% | 30% | 36%   | 38% | 27% | 30%  | 29%    | 27%   | 32%   | 29% | 31%     | 26%    | 28%   |