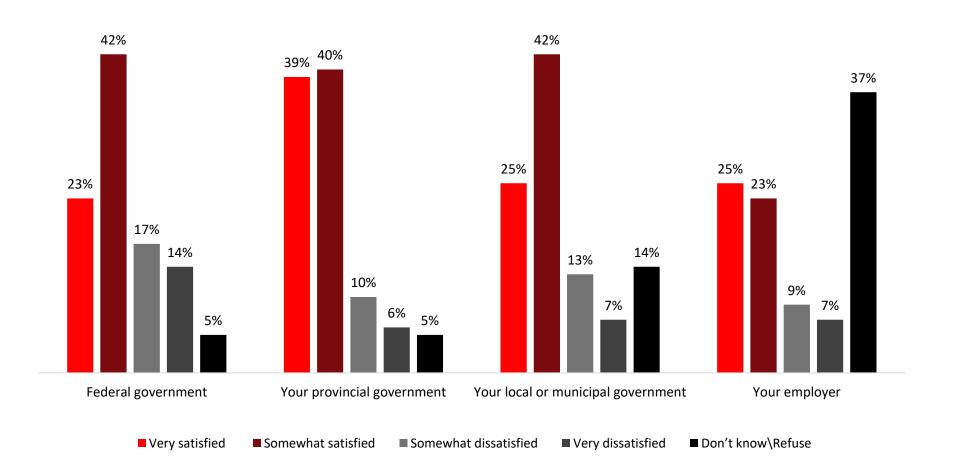

## SATISFACTION WITH THE MEASURES PUT IN PLACE TO FIGHT COVID-19

CTC10. To this day, are you satisfied or not with the measures put in place to fight the COVID-19 (Coronavirus) pandemic by the following?

Base: All respondents (n=1,508)

CTC10. To this day, are you satisfied or not with the measures put in place to fight the COVID-19 (Coronavirus) pandemic by the following?

Base: All respondents (n=1,508)

|                             | TOT.                | Ι ΔΤ  | QC           | ON          | MB/SK | АВ  | ВС  | Male        | Female | 18-34       | 35-54       | 55+         | English     | French      | Other |
|-----------------------------|---------------------|-------|--------------|-------------|-------|-----|-----|-------------|--------|-------------|-------------|-------------|-------------|-------------|-------|
|                             | Weighted n = 1,50   | 8 103 | 354          | 579         | 98    | 169 | 204 | 732         | 776    | 403         | 532         | 573         | 968         | 314         | 219   |
|                             | Unweighted n = 1,50 | 8 102 | 406          | 600         | 125   | 125 | 150 | 713         | 795    | 407         | 516         | 585         | 925         | 350         | 226   |
| Federal government          |                     |       |              |             |       |     |     |             |        |             |             |             |             |             |       |
| Total Satisfied             | 659                 | 839   | 44%          | 71%         | 71%   | 67% | 73% | <b>62</b> % | 68%    | 62%         | 60%         | <b>72</b> % | 73%         | 40%         | 70%   |
| Total Dissatisfied          | 309                 | 9%    | 53%          | 25%         | 25%   | 25% | 24% | 32%         | 28%    | 32%         | 34%         | 25%         | 22%         | 58%         | 26%   |
| Your provincial governmen   | it                  |       |              |             |       |     |     |             |        |             |             |             |             |             |       |
| Total Satisfied             | 799                 | 829   | 6 <b>94%</b> | <b>75</b> % | 73%   | 74% | 71% | 78%         | 80%    | 74%         | 74%         | 87%         | <b>75</b> % | 95%         | 79%   |
| Total Dissatisfied          | 169                 | 9%    | 4%           | 20%         | 22%   | 21% | 23% | 19%         | 14%    | 22%         | 18%         | 10%         | 20%         | 4%          | 19%   |
| Your local or municipal gov | rernment            |       |              |             |       |     |     |             |        |             |             |             |             |             |       |
| Total Satisfied             | 679                 | 729   | 69%          | 64%         | 63%   | 70% | 66% | 65%         | 68%    | 60%         | 62%         | 76%         | 65%         | 70%         | 70%   |
| Total Dissatisfied          | 209                 | 129   | <b>13</b> %  | 24%         | 22%   | 17% | 23% | 21%         | 18%    | 25%         | 24%         | 12%         | 22%         | 12%         | 19%   |
| Your employer               |                     | _     |              |             |       |     |     |             |        |             |             |             |             |             |       |
| Total Satisfied             | 489                 | 529   | 6 50%        | 47%         | 40%   | 50% | 47% | 48%         | 48%    | <b>57</b> % | <b>57</b> % | 33%         | 47%         | 51%         | 49%   |
| Total Dissatisfied          | 159                 | 129   | ú 13%        | 15%         | 26%   | 20% | 13% | 18%         | 13%    | 23%         | 22%         | 5%          | <b>17</b> % | <b>12</b> % | 14%   |