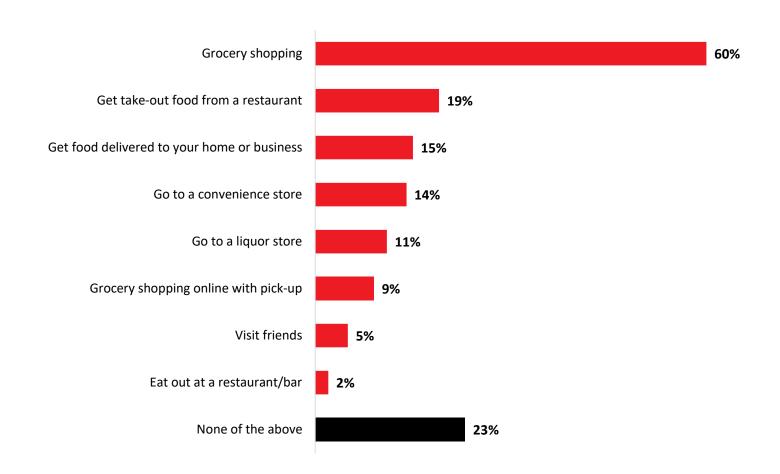

<sup>\*</sup>Given the small number of respondents (n<30) data are presented for illustrative purposes only.

CTC13. Which of the following do you plan on doing this week? MULTIPLE MENTIONS\*

<sup>\*</sup>Because respondents were able to give multiple answers, total mentions may exceed 100%.

CTC13. Which of the following do you plan on doing this week?

|                                             | TOTAL<br>CANADA | ATL | QC  | ON  | MB/SK | АВ  | ВС  | Male       | Female | 18-34 | 35-54 | 55+ | English | French | Other |
|---------------------------------------------|-----------------|-----|-----|-----|-------|-----|-----|------------|--------|-------|-------|-----|---------|--------|-------|
| Weighted n =                                | 1,508           | 103 | 354 | 579 | 98    | 169 | 204 | 732        | 776    | 403   | 532   | 573 | 968     | 314    | 219   |
| Unweighted n =                              | 1,508           | 102 | 406 | 600 | 125   | 125 | 150 | 713        | 795    | 407   | 516   | 585 | 925     | 350    | 226   |
| Grocery shopping                            | 60%             | 49% | 62% | 59% | 57%   | 60% | 65% | 65%        | 55%    | 59%   | 63%   | 57% | 59%     | 64%    | 58%   |
| Get take-out food from a restaurant         | 19%             | 12% | 18% | 21% | 21%   | 18% | 20% | 20%        | 18%    | 20%   | 21%   | 17% | 19%     | 18%    | 21%   |
| Get food delivered to your home or business | 15%             | 7%  | 16% | 16% | 18%   | 11% | 14% | 12%        | 17%    | 17%   | 15%   | 12% | 14%     | 16%    | 15%   |
| Go to a convenience store                   | 14%             | 12% | 19% | 12% | 20%   | 10% | 9%  | 20%        | 8%     | 14%   | 16%   | 11% | 12%     | 19%    | 12%   |
| Go to a liquor store                        | 11%             | 8%  | 8%  | 13% | 9%    | 10% | 14% | 15%        | 8%     | 9%    | 12%   | 12% | 13%     | 8%     | 9%    |
| Grocery shopping online with pick-up        | 9%              | 5%  | 9%  | 11% | 12%   | 6%  | 9%  | <b>7</b> % | 12%    | 12%   | 10%   | 7%  | 9%      | 9%     | 11%   |
| Visit friends                               | 5%              | 5%  | 5%  | 5%  | 10%   | 4%  | 5%  | 7%         | 4%     | 9%    | 5%    | 3%  | 5%      | 3%     | 10%   |
| Eat out at a restaurant/bar                 | 2%              | 0%  | 2%  | 1%  | 4%    | 3%  | 1%  | 3%         | 1%     | 2%    | 2%    | 1%  | 2%      | 1%     | 1%    |
| None of the above                           | 23%             | 39% | 19% | 22% | 19%   | 24% | 24% | 21%        | 24%    | 21%   | 20%   | 26% | 23%     | 18%    | 27%   |