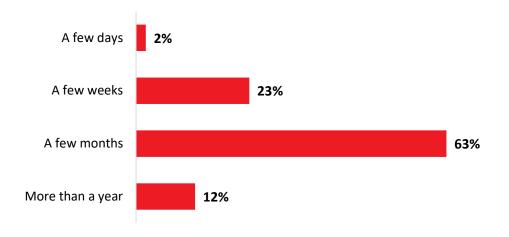

CTC11. Which of the following best describes when you think your life will return to a normal schedule, following the Coronavirus global pandemic?

|                  |                | TOTAL<br>CANADA | ATL | QC  | ON  | MB/SK | АВ  | вс  | Male | Female | 18-34 | 35-54 | 55+ | English | French | Other |
|------------------|----------------|-----------------|-----|-----|-----|-------|-----|-----|------|--------|-------|-------|-----|---------|--------|-------|
|                  | Weighted n =   | 1,508           | 103 | 354 | 579 | 98    | 169 | 204 | 732  | 776    | 403   | 532   | 573 | 968     | 314    | 219   |
|                  | Unweighted n = | 1,508           | 102 | 406 | 600 | 125   | 125 | 150 | 713  | 795    | 407   | 516   | 585 | 925     | 350    | 226   |
| A few days       |                | 2%              | 1%  | 2%  | 3%  | 3%    | 3%  | 1%  | 3%   | 1%     | 3%    | 3%    | 2%  | 3%      | 2%     | 1%    |
| A few weeks      |                | 23%             | 14% | 34% | 21% | 29%   | 12% | 19% | 25%  | 20%    | 29%   | 21%   | 20% | 19%     | 33%    | 24%   |
| A few months     |                | 63%             | 73% | 58% | 63% | 57%   | 70% | 67% | 59%  | 67%    | 62%   | 65%   | 63% | 64%     | 59%    | 67%   |
| More than a year |                | 12%             | 12% | 7%  | 13% | 12%   | 15% | 13% | 12%  | 11%    | 6%    | 12%   | 16% | 14%     | 6%     | 8%    |