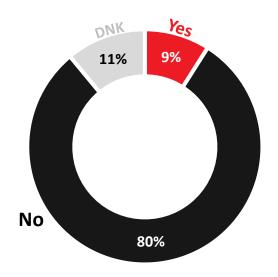

CTC12. Are you planning on letting your kids play outside with other kids?

Base: Respondents with child(ren) (n=417)

|            |                | TOTAL<br>CANADA | ATL | QC  | ON  | MB/SK | АВ  | вс  | Male | Female | 18-34 | 35-54 | 55+ | English | French | Other |
|------------|----------------|-----------------|-----|-----|-----|-------|-----|-----|------|--------|-------|-------|-----|---------|--------|-------|
|            | Weighted n =   | 407             | 23* | 87  | 163 | 24*   | 55  | 56  | 196  | 212    | 134   | 239   | 35  | 255     | 82     | 68    |
|            | Unweighted n = | 417             | 26* | 110 | 172 | 34    | 36  | 39  | 186  | 231    | 130   | 250   | 37  | 238     | 103    | 73    |
| Yes        |                | 9%              | 0%  | 7%  | 10% | 17%   | 11% | 8%  | 14%  | 4%     | 5%    | 11%   | 13% | 10%     | 8%     | 8%    |
| No         |                | 80%             | 86% | 85% | 79% | 76%   | 77% | 80% | 74%  | 86%    | 84%   | 79%   | 72% | 78%     | 83%    | 84%   |
| Don't know |                | 11%             | 14% | 9%  | 12% | 7%    | 12% | 11% | 12%  | 10%    | 11%   | 10%   | 15% | 12%     | 9%     | 8%    |