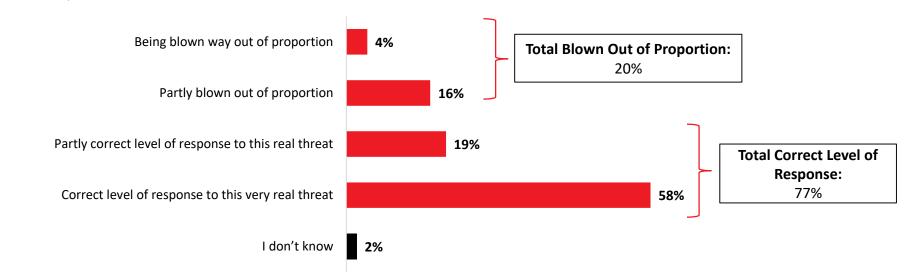

#### CTC3. Do you believe that the COVID-19 pandemic is a real threat or is it being blown out of proportion?

|                                                      | TOTAL<br>CANADA | ATL | QC  | ON  | MB/SK | АВ  | ВС  | Male       | Female      | 18-34 | 35-54 | 55+        | English    | French | Other |
|------------------------------------------------------|-----------------|-----|-----|-----|-------|-----|-----|------------|-------------|-------|-------|------------|------------|--------|-------|
| Weighted n =                                         | 1,508           | 103 | 354 | 579 | 98    | 169 | 204 | 732        | 776         | 403   | 532   | 573        | 968        | 314    | 219   |
| Unweighted n =                                       | 1,508           | 102 | 406 | 600 | 125   | 125 | 150 | 713        | 795         | 407   | 516   | 585        | 925        | 350    | 226   |
| Total Blown out of proportion                        | 20%             | 19% | 12% | 22% | 25%   | 29% | 21% | 24%        | <b>17</b> % | 27%   | 22%   | 14%        | 23%        | 11%    | 23%   |
| Being blown way out of proportion                    | 4%              | 3%  | 3%  | 5%  | 4%    | 7%  | 4%  | <b>7</b> % | 2%          | 6%    | 6%    | 2%         | 5%         | 3%     | 5%    |
| Partly blown out of proportion                       | 16%             | 15% | 9%  | 17% | 21%   | 22% | 17% | 17%        | 14%         | 21%   | 16%   | <b>12%</b> | 18%        | 8%     | 17%   |
| <b>Total Correct Level of Response</b>               | 77%             | 79% | 86% | 76% | 70%   | 69% | 76% | <b>74%</b> | 81%         | 71%   | 75%   | 84%        | <b>75%</b> | 87%    | 75%   |
| Partly correct level of response to this real threat | 19%             | 15% | 19% | 20% | 24%   | 19% | 17% | 20%        | 19%         | 24%   | 20%   | 15%        | 18%        | 18%    | 24%   |
| Correct level of response to this very real threat   | 58%             | 64% | 67% | 56% | 46%   | 49% | 59% | 54%        | 62%         | 47%   | 55%   | 69%        | 57%        | 68%    | 51%   |
| I don't know                                         | 2%              | 2%  | 2%  | 2%  | 5%    | 2%  | 3%  | 2%         | 2%          | 2%    | 3%    | 1%         | 2%         | 2%     | 2%    |