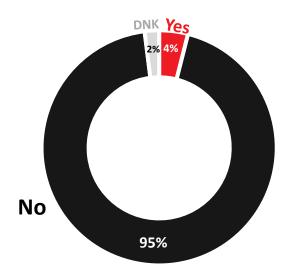

CTC6. Do you currently have one or more of the common symptoms associated with the COVID-19 (coronavirus) virus?

CTC7. Do you personally know someone who has received a diagnosis that they actually have the virus?

|            |                | TOTAL<br>CANADA | ATL | QC  | ON  | MB/SK | АВ  | вс  | Male | Female | 18-34 | 35-54 | 55+ | English | French | Other |
|------------|----------------|-----------------|-----|-----|-----|-------|-----|-----|------|--------|-------|-------|-----|---------|--------|-------|
|            | Weighted n =   | 1,508           | 103 | 354 | 579 | 98    | 169 | 204 | 732  | 776    | 403   | 532   | 573 | 968     | 314    | 219   |
|            | Unweighted n = | 1,508           | 102 | 406 | 600 | 125   | 125 | 150 | 713  | 795    | 407   | 516   | 585 | 925     | 350    | 226   |
| Yes        |                | 4%              | 3%  | 3%  | 3%  | 2%    | 6%  | 5%  | 4%   | 3%     | 7%    | 3%    | 2%  | 4%      | 3%     | 2%    |
| No         |                | 95%             | 95% | 96% | 96% | 98%   | 90% | 92% | 94%  | 96%    | 90%   | 95%   | 98% | 94%     | 96%    | 97%   |
| Don't know |                | 2%              | 2%  | 1%  | 1%  | 0%    | 3%  | 3%  | 2%   | 1%     | 3%    | 2%    | 0%  | 2%      | 1%     | 1%    |